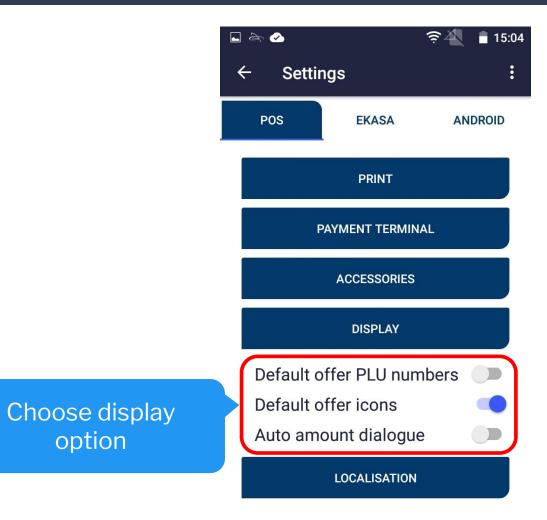

Choosing "Other device" will set external device as your payment terminal

option

Here you can set header and footer for the receipt