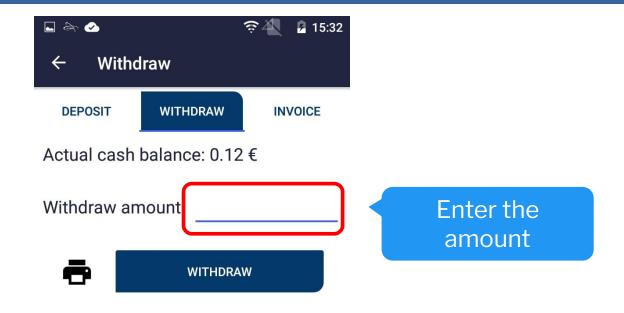

ved cash" you can enter the exact amount of received cash

Clicking "Payment card" will select payment by card



Clicking "Vouchers" will select voucher payment



In case you have selected "Fast card payment" in the settings, it is required to carry out the transaction on the external terminal first





After a successful transaction on the external device click "Pay by card" and afterwards click "Pay bill"



# BILL OVERVIEW / CANCELLATION



Click "Bill overview / cancellation"



#### Total items 2 Items list. 2



Cancel a bill by clicking on it



Clicking will enable you to scan a QR code and cancel the bill



Clicking will cancel the bill

# DEPOSIT, WITHDRAW, INVOICE



Click "Deposit, Withdraw, Invoice"



Deposit amount:



DEPOSIT





### Deposit amount:





\_

WITHDRAW









Fill out the invoice details



## REPORTS