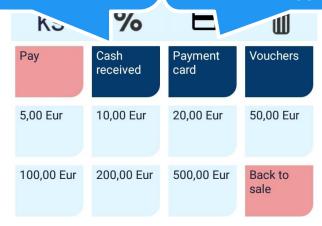

Clicking will apply a discount for the whole bill

Clicking will add a loyalty card

Clicking will set the amount of selected item

Clicking will pay the bill

Clicking will delete all payments

Clicking will add the amount of selected received cash

By clicking "received cash" you can enter the exact amount of received cash

Clicking "Payment card" will select payment by card

Clicking "Vouchers" will select voucher payment

In case you have selected "Fast card payment" in the settings, it is required to carry out the transaction on the external terminal first

After a successful transaction on the external device click "Pay by card" and afterwards click "Pay bill"