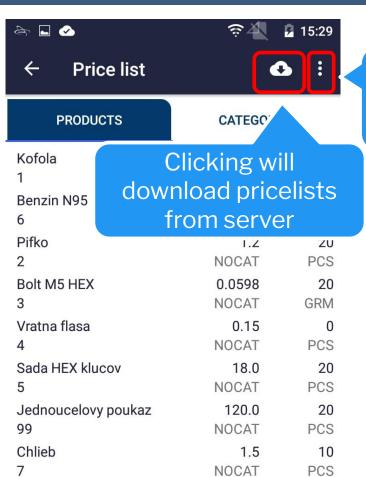

# PRICELIST

Clicking will open advanced settings

Clicking this will allow you to select a specific price list