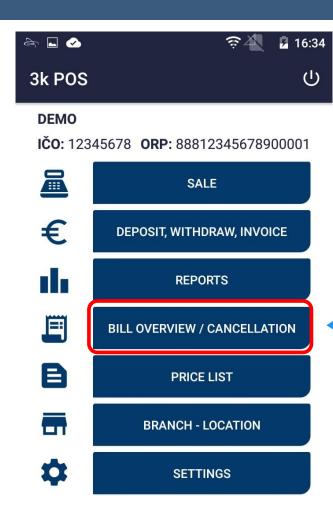

ou have selected display PLU numbers, you will have to input amount \* PLU



Clicking will apply a discount for the whole bill

Clicking will add a loyalty card

Clicking will set the amount of selected item

Clicking will pay the bill



Clicking will delete all payments

Clicking will add the amount of selected received cash



By clicking "received cash" you can enter the exact amount of received cash

Clicking "Payment card" will select payment by card



Clicking "Vouchers" will select voucher payment



In case you have selected "Fast card payment" in the settings, it is required to carry out the transaction on the external terminal first





After a successful transaction on the external device click "Pay by card" and afterwards click "Pay bill"



# BILL OVERVIEW / CANCELLATION



Click "Bill overview / cancellation"



#### Total items 2 Items list. 2



Cancel a bill by clicking on it



Clicking will enable you to scan a QR code and cancel the bill



Clicking will cancel the bill

# DEPOSIT, WITHDRAW, INVOICE



Click "Deposit, Withdraw, Invoice"



Deposit amount:



DEPOSIT





### Deposit amount:





\_

WITHDRAW









Fill out the invoice details



## REPORTS