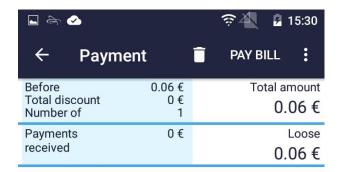

# SALE

Click "Sale"

 Sale
 PAY BILL

 Before Total discount Number of
 0.06 € 1

 Bolt M5 HEX 3
 0.0598€ 0.06€ 1

 1.0 GRM
 K

Clicking an item will allow you to change the price, apply a discount and etc.

Setting the amount, discount, price of item, deleting an item, scanning a bar code and searching for item