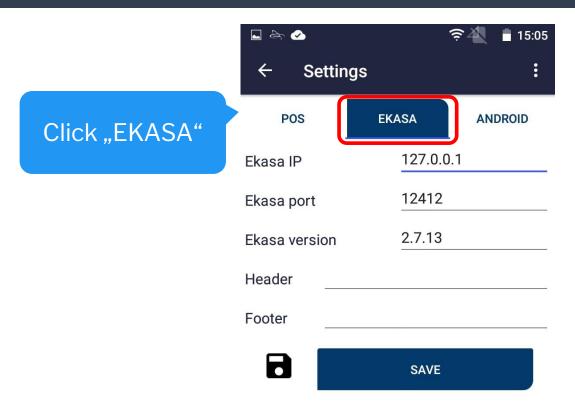

Choosing "Other device" will set external device as your payment terminal

option

Here you can set header and footer for the receipt