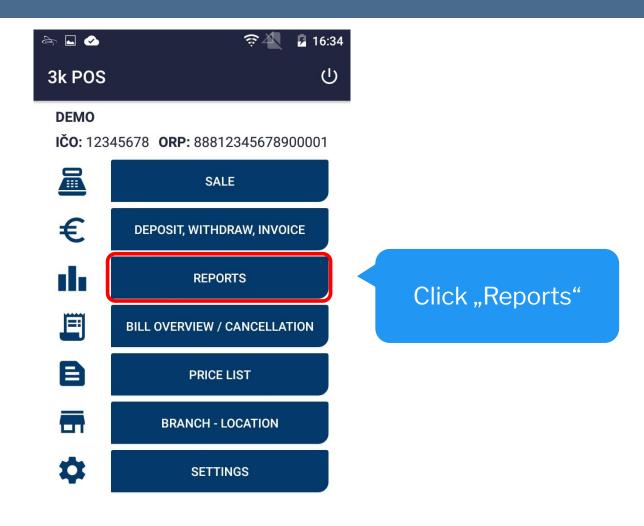

cash

Clicking "Payment card" will select payment by card



Clicking "Vouchers" will select voucher payment



In case you have selected "Fast card payment" in the settings, it is required to carry out the transaction on the external terminal first





After a successful transaction on the external device click "Pay by card" and afterwards click "Pay bill"



# BILL OVERVIEW / CANCELLATION



Click "Bill overview / cancellation"



#### Total items 2 Items list. 2



Cancel a bill by clicking on it



Clicking will enable you to scan a QR code and cancel the bill



Clicking will cancel the bill

# DEPOSIT, WITHDRAW, INVOICE



Click "Deposit, Withdraw, Invoice"



Deposit amount:



DEPOSIT





### Deposit amount:





\_

WITHDRAW









Fill out the invoice details



## REPORTS