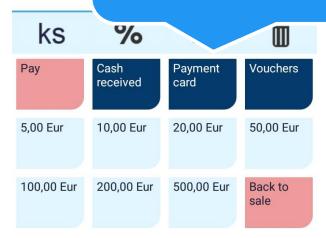

Clicking will apply a discount for the whole bill

Clicking will add a loyalty card

Clicking will set the amount of selected item

Clicking will pay the bill

Clicking will delete all payments

Clicking will add the amount of selected received cash

By clicking "received cash" you can enter the exact amount of received cash

Clicking "Payment card" will select payment by card

Clicking "Vouchers" will select voucher payment

In case you have selected "Fast card payment" in the settings, it is required to carry out the transaction on the external terminal first

After a successful transaction on the external device click "Pay by card" and afterwards click "Pay bill"