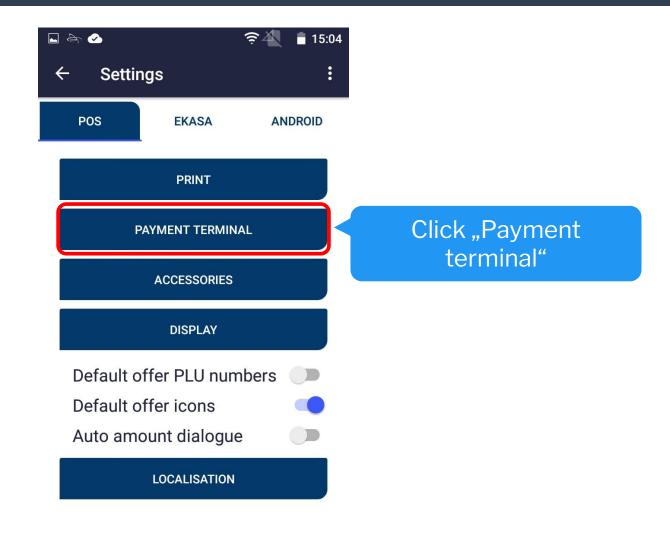

### 3KPOS

## SETTINGS

Choosing "This device" will use internal payment app

Choosing "Cloud device" will set a cloud device as your external payment terminal Choosing "Fast card payment"
will register the payment as a
card payment. The actual
transaction has to be made on a
different terminal