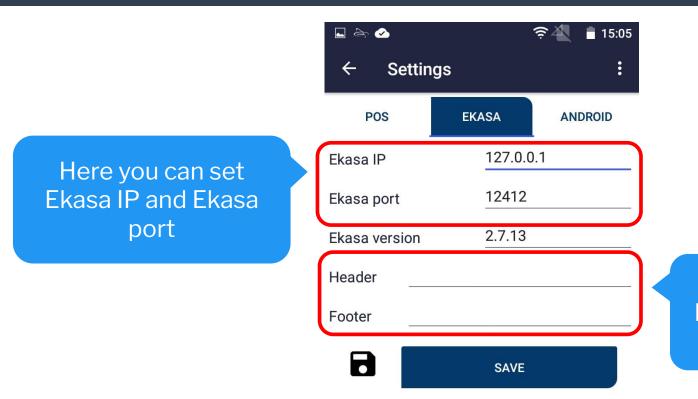

Choosing "Other device" will set external device as your payment terminal

option

Here you can set header and footer for the receipt