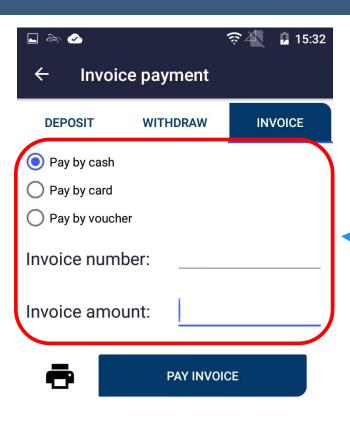

sh" you can enter the exact amount of received cash

Clicking "Payment card" will select payment by card



Clicking "Vouchers" will select voucher payment



In case you have selected "Fast card payment" in the settings, it is required to carry out the transaction on the external terminal first





After a successful transaction on the external device click "Pay by card" and afterwards click "Pay bill"



# BILL OVERVIEW / CANCELLATION



Click "Bill overview / cancellation"



#### Total items 2 Items list. 2



Cancel a bill by clicking on it



Clicking will enable you to scan a QR code and cancel the bill



Clicking will cancel the bill

# DEPOSIT, WITHDRAW, INVOICE



Click "Deposit, Withdraw, Invoice"



Deposit amount:



DEPOSIT





### Deposit amount:





\_

WITHDRAW









Fill out the invoice details



## REPORTS