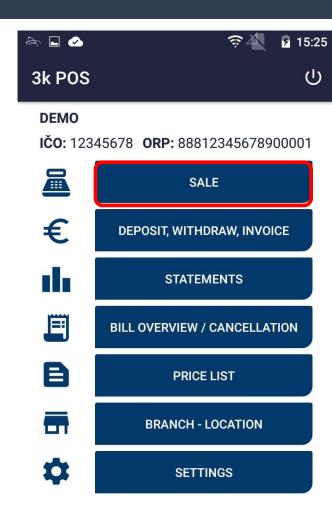

# SALE

Click "Sale"

 Sale
 PAY BILL

 Before Total discount Number of
 0.06 € 1

 Bolt M5 HEX 3
 0.0598€ 0.06€ 1

 1.0 GRM
 K

Clicking an item will allow you to change the price, apply a discount and etc.

Setting the amount, discount, price of item, deleting an item, scanning a bar code and searching for item