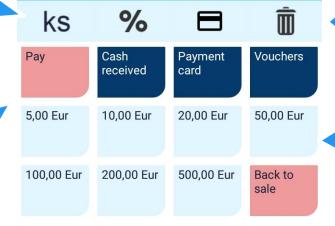

Clicking will apply a discount for the whole bill

Clicking will add a loyalty card

Clicking will set the amount of selected item

Clicking will pay the bill

Clicking will delete all payments

Clicking will add the amount of selected received cash

By clicking "received cash" you can enter the exact amount of received cash

Clicking "Payment card" will select payment by card

Clicking "Vouchers" will select voucher payment

In case you have selected "Fast card payment" in the settings, it is required to carry out the transaction on the external terminal first

After a successful transaction on the external device click "Pay by card" and afterwards click "Pay bill"