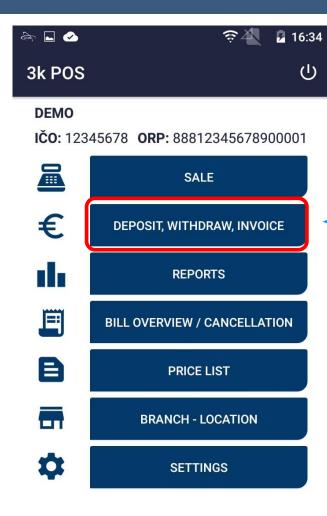

# BILL OVERVIEW / CANCELLATION

Click "Bill overview / cancellation"

# DEPOSIT, WITHDRAW, INVOICE

Click "Deposit, Withdraw, Invoice"

Deposit amount:

DEPOSIT