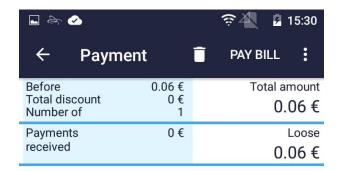

# SALE

Click "Sale"

 Sale
 PAY BILL

 Before Total discount Number of
 0.06 € 1

 Bolt M5 HEX 3
 0.0598€ 0.06€ 1

 1.0 GRM
 K

Clicking an item will allow you to change the price, apply a discount and etc.

Setting the amount, discount, price of item, deleting an item, scanning a bar code and searching for item