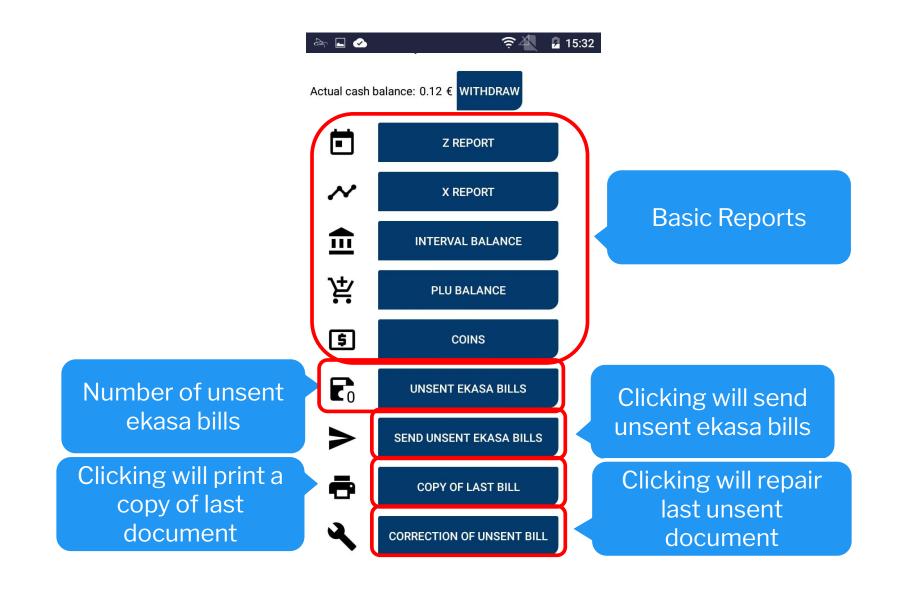

ash

Clicking "Payment card" will select payment by card



Clicking "Vouchers" will select voucher payment



In case you have selected "Fast card payment" in the settings, it is required to carry out the transaction on the external terminal first





After a successful transaction on the external device click "Pay by card" and afterwards click "Pay bill"



# BILL OVERVIEW / CANCELLATION



Click "Bill overview / cancellation"



#### Total items 2 Items list. 2



Cancel a bill by clicking on it



Clicking will enable you to scan a QR code and cancel the bill



Clicking will cancel the bill

# DEPOSIT, WITHDRAW, INVOICE



Click "Deposit, Withdraw, Invoice"



Deposit amount:



DEPOSIT





### Deposit amount:





\_

WITHDRAW









Fill out the invoice details



## REPORTS