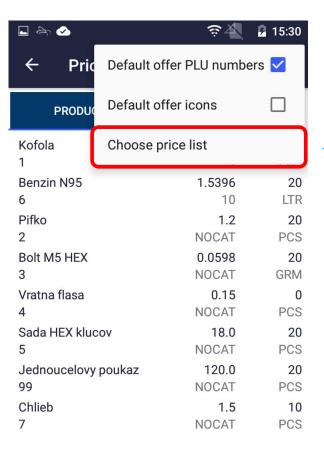

# PRICELIST

Clicking will open advanced settings

Clicking this will allow you to select a specific price list