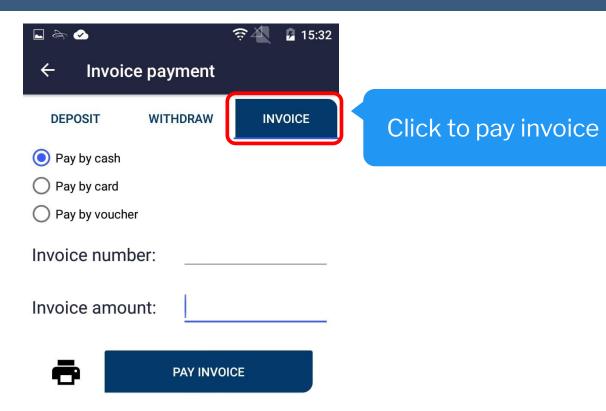

cash" you can enter the exact amount of received cash

Clicking "Payment card" will select payment by card



Clicking "Vouchers" will select voucher payment



In case you have selected "Fast card payment" in the settings, it is required to carry out the transaction on the external terminal first





After a successful transaction on the external device click "Pay by card" and afterwards click "Pay bill"



# BILL OVERVIEW / CANCELLATION



Click "Bill overview / cancellation"



#### Total items 2 Items list. 2



Cancel a bill by clicking on it



Clicking will enable you to scan a QR code and cancel the bill



Clicking will cancel the bill

# DEPOSIT, WITHDRAW, INVOICE



Click "Deposit, Withdraw, Invoice"



Deposit amount:



DEPOSIT





### Deposit amount:





\_

WITHDRAW









Fill out the invoice details



## REPORTS