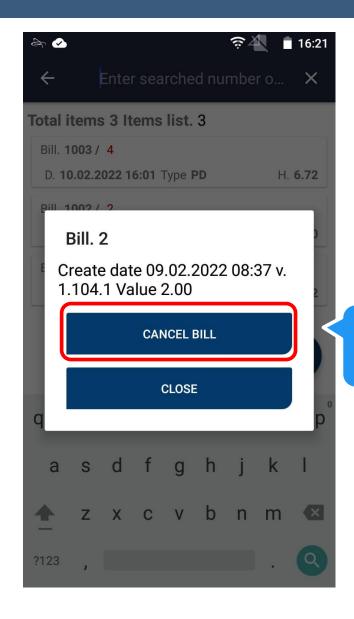

#### Total items 2 Items list. 2

Cancel a bill by clicking on it

Clicking will enable you to scan a QR code and cancel the bill

Clicking will cancel the bill