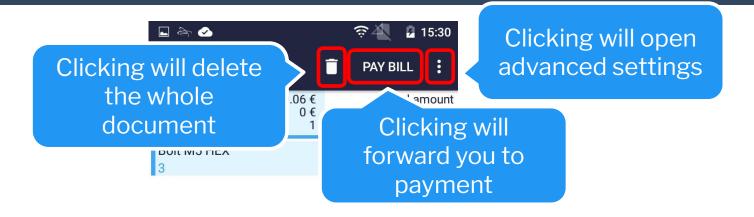

# SALE

Click "Sale"

 Sale
 PAY BILL

 Before Total discount Number of
 0.06 € 1

 Bolt M5 HEX 3
 0.0598€ 0.06€ 1

 1.0 GRM
 K

Clicking an item will allow you to change the price, apply a discount and etc.

Setting the amount, discount, price of item, deleting an item, scanning a bar code and searching for item