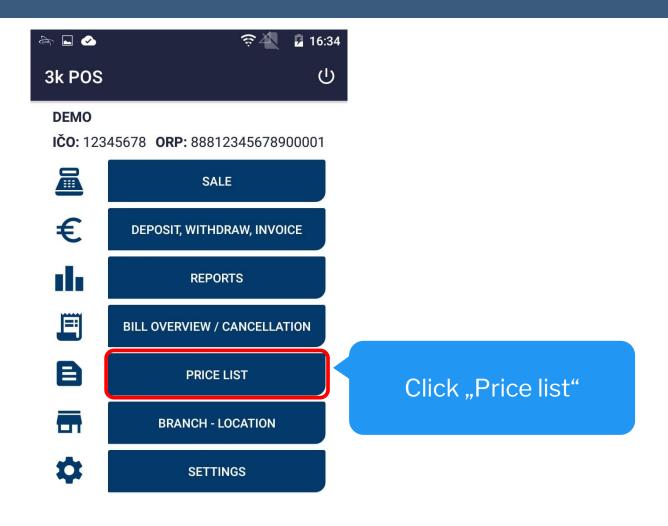

# PRICELIST

Clicking will open advanced settings

Clicking this will allow you to select a specific price list