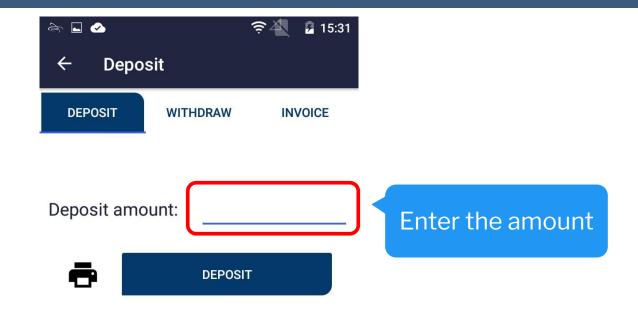

# DEPOSIT, WITHDRAW, INVOICE

Click "Deposit, Withdraw, Invoice"

Deposit amount:

DEPOSIT