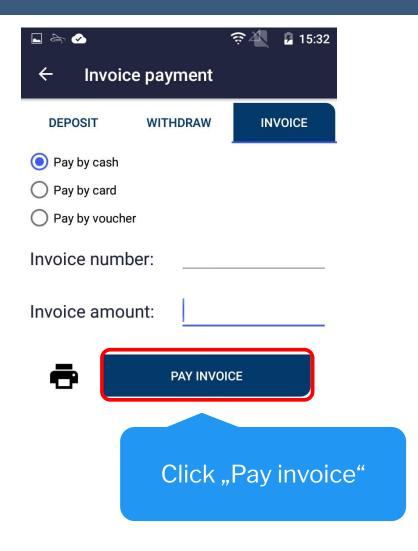

nt of received cash

Clicking "Payment card" will select payment by card



Clicking "Vouchers" will select voucher payment



In case you have selected "Fast card payment" in the settings, it is required to carry out the transaction on the external terminal first





After a successful transaction on the external device click "Pay by card" and afterwards click "Pay bill"



# BILL OVERVIEW / CANCELLATION



Click "Bill overview / cancellation"



#### Total items 2 Items list. 2



Cancel a bill by clicking on it



Clicking will enable you to scan a QR code and cancel the bill



Clicking will cancel the bill

# DEPOSIT, WITHDRAW, INVOICE



Click "Deposit, Withdraw, Invoice"



Deposit amount:



DEPOSIT





### Deposit amount:





\_

WITHDRAW









Fill out the invoice details



## REPORTS