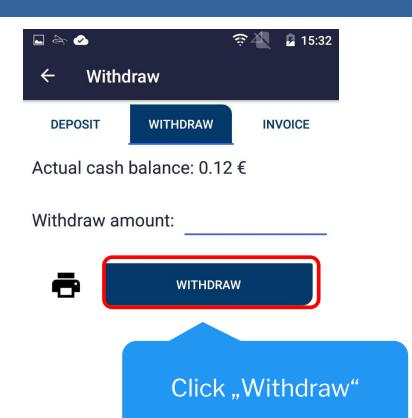

# DEPOSIT, WITHDRAW, INVOICE

Click "Deposit, Withdraw, Invoice"

Deposit amount:

DEPOSIT

### Deposit amount:

\_

WITHDRAW

Fill out the invoice details