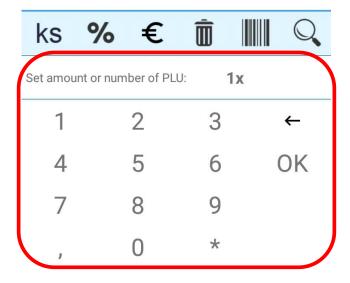

 KS
 %
 €
 I
 Q

 PIVO
 BM5H
 FLASA
 HEX KLUCE

 1.2€
 0.0598€
 0.15€
 18.0€

 JU
 ...
 ...
 ...

 120.0€
 chlad nap
 PH
 tw

Pricelist items

Pricelist categories

In case you have selected display PLU numbers, you will have to input amount \* PLU