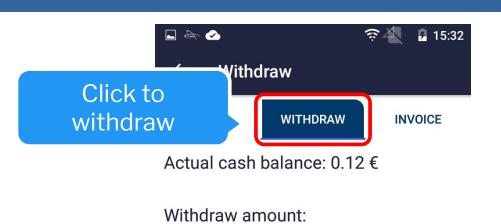

clicking "received cash" you can enter the exact amount of received cash

Clicking "Payment card" will select payment by card



Clicking "Vouchers" will select voucher payment



In case you have selected "Fast card payment" in the settings, it is required to carry out the transaction on the external terminal first





After a successful transaction on the external device click "Pay by card" and afterwards click "Pay bill"



# BILL OVERVIEW / CANCELLATION



Click "Bill overview / cancellation"



#### Total items 2 Items list. 2



Cancel a bill by clicking on it



Clicking will enable you to scan a QR code and cancel the bill



Clicking will cancel the bill

# DEPOSIT, WITHDRAW, INVOICE



Click "Deposit, Withdraw, Invoice"



Deposit amount:



DEPOSIT





### Deposit amount:





\_

WITHDRAW









Fill out the invoice details



## REPORTS