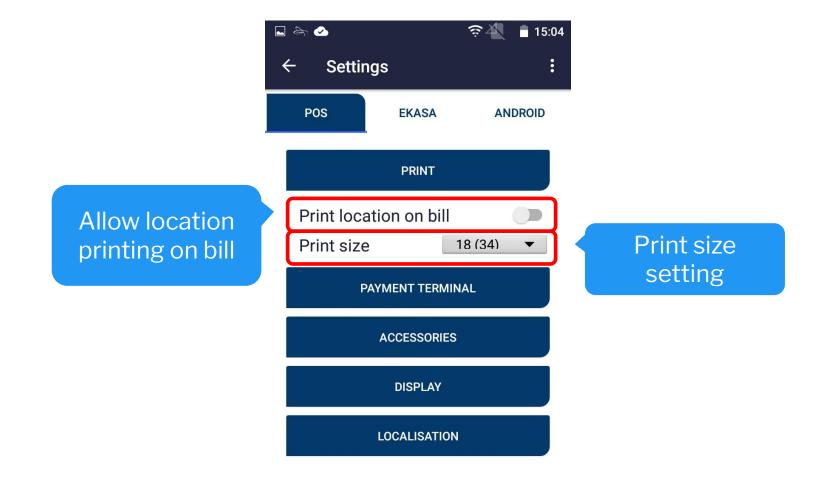

Choosing "Other device" will set external device as your payment terminal

option

Here you can set header and footer for the receipt