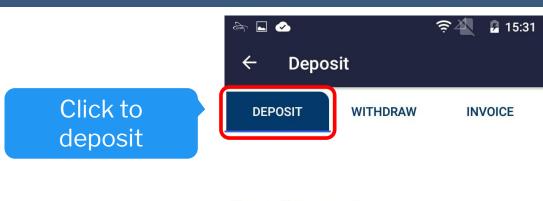

# DEPOSIT, WITHDRAW, INVOICE

Click "Deposit, Withdraw, Invoice"

Deposit amount:

DEPOSIT