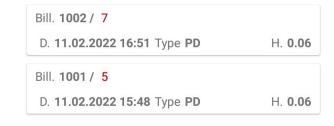

#### Total items 2 Items list. 2

Cancel a bill by clicking on it

Clicking will enable you to scan a QR code and cancel the bill

Clicking will cancel the bill