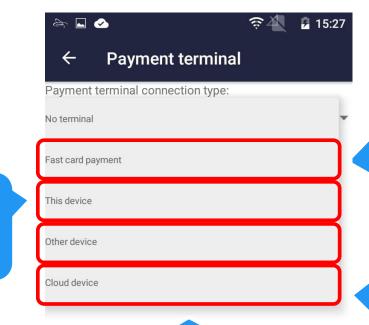

## SETTINGS

Choosing "This device" will use internal payment app

Choosing "Cloud device" will set a cloud device as your external payment terminal Choosing "Fast card payment"
will register the payment as a
card payment. The actual
transaction has to be made on a
different terminal

Choosing "Other device" will set external device as your payment terminal

option

Here you can set header and footer for the receipt